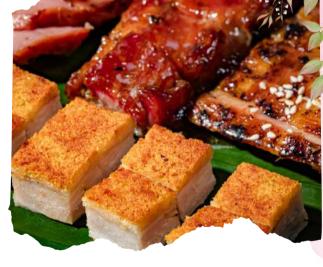

ourses ain

KUNG PAO PRAWN WITH CRUNCHY RICE MADAME FÜ'S IBERICO CHAR SIU STEAMED EGGPLANT WITH SPICY MINCED PORK & CHILLI EGG FRIED RICE WITH DUCK BREAST WRAPPED WITH LOTUS LEAF

DARK CHOCOLATE CAKE ALL PRICES ARE IN IREE AND ARE SUBJECT TO OUS SERVICE ULARGE WHOLE EVENT MUST PARTICIPATE \*THE MENT REQUIRES AT LEAST OF PARTICIPANTS