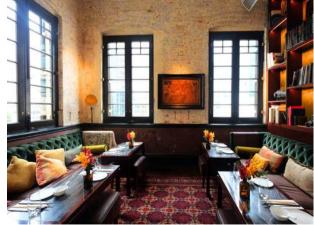

Each room: The Pink Room, The Library, The Fù Bar, The Grand Café, Whiskey Lounge & The Artist have been expertly designed to bring a sense of culture and to allow for perfect environments to entertain and indulge in with family and friends. Enjoy our extensive art displays in each room whilst you dine in style and beauty or allow yourself to relax upon their utopian outside Verandahs and enjoy the city flash before you.