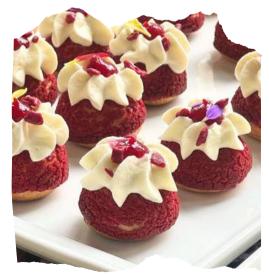

Seating Capacity: 138 guests Cocktail Reception: 150 guests

#### **Grand** Café

Seating Capacity: 80 guests Cocktail Reception: 100 guests Microphone and projector can be provided

#### Whisky Lounge Seating Capacity: 26 guests Cocktail Reception: 35 guests

The Artist Seating Capacity: 12 guests FÙ BAR

#### East Wing Seating Capacity: 96 guests Cocktail Reception: 150 guests

#### Fù Bar

Seating Capacity: 50 guests Cocktail Reception: 70 guests Microphone and projector can be provided

**Pink Room** Seating Capacity: 18 guests Cocktail Reception: 25 guests

The Library Seating Capacity: 8 guests

### WEST WING



### **GRAND CAFÉ**





**BLUE VERANDAH** 



WHISKY LOUNGE



THE ARTIST

## EAST WING



FÙ BAR







#### THE LIBRARY

**Red Verandah** 

## CULINARY INSPIRATIONS













# CULINARY INSPIRATIONS













### SAMPLE MENU DESIGN



CUCUMBER, CHILLI & CORIANDER SALAD WITH VINTAGE VINEGAR DRESSING

ASSORTED MUSHROOM & BLACK TRUFFLE DUMPLING

TRADITIONAL CHINESE DRUNKEN CHICKEN

DEEP-FRIED COD FISH FILLET WITH SPICY CHILLI

ourses ain

KUNG PAO PRAWN WITH CRUNCHY RICE MADAME FÜ'S IBERICO CHAR SIU STEAMED EGGPLANT WITH SPICY MINCED PORK & CHILLI EGG FRIED RICE WITH DUCK BREAST WRAPPED WITH LOTUS LEAF

DARK CHOCOLATE CAKE ALL PRICES ARE IN IREE AND ARE SUBJECT TO OUS SERVICE ULARGE WHOLE EVENT MUST PARTICIPATE \*THE MENT REQUIRES AT LEAST OF PARTICIPANTS



SXXX PER PERSON (FAMILY STYLE)

HOW TO REACH US

### HOW TO GET TO MADAME FÙ

Located in one of the most popular sites in Central – 3rd floor of Barrack Block, Tai Kwun. Bordered on three sides by Old