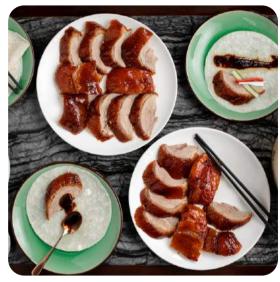

# CULINARY INSPIRATIONS

### SAMPLE MENU DESIGN

CUCUMBER, CHILLI & CORIANDER SALAD WITH VINTAGE VINEGAR DRESSING

ASSORTED MUSHROOM & BLACK TRUFFLE DUMPLING

TRADITIONAL CHINESE DRUNKEN CHICKEN

DEEP-FRIED COD FISH FILLET WITH SPICY CHILLI

ourses ain

KUNG PAO PRAWN WITH CRUNCHY RICE MADAME FÜ'S IBERICO CHAR SIU STEAMED EGGPLANT WITH SPICY MINCED PORK & CHILLI EGG FRIED RICE WITH DUCK BREAST WRAPPED WITH LOTUS LEAF

DARK CHOCOLATE CAKE ALL PRICES ARE IN IREE AND ARE SUBJECT TO OUS SERVICE ULARGE WHOLE EVENT MUST PARTICIPATE \*THE MENT REQUIRES AT LEAST OF PARTICIPANTS