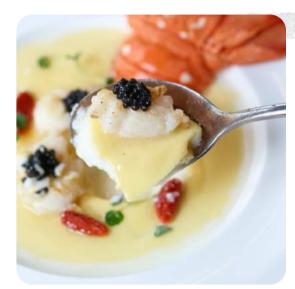

# CULINARY INSPIRATIONS

### SAMPLE MENU DESIGN

CUCUMBER, CHILLI & CORIANDER SALAD WITH VINTAGE VINEGAR DRESSING

ASSORTED MUSHROOM & BLACK TRUFFLE DUMPLING

TRADITIONAL CHINESE DRUNKEN CHICKEN

DEEP-FRIED COD FISH FILLET WITH SPICY CHILLI

ourses ain

KUNG PAO PRAWN WITH CRUNCHY RICE MADAME FÜ'S IBERICO CHAR SIU STEAMED EGGPLANT WITH SPICY MINCED PORK & CHILLI EGG FRIED RICE WITH DUCK BREAST WRAPPED WITH LOTUS LEAF

DARK CHOCOLATE CAKE ALL PRICES ARE IN IREE AND ARE SUBJECT TO OUS SERVICE ULARGE WHOLE EVENT MUST PARTICIPATE \*THE MENT REQUIRES AT LEAST OF PARTICIPANTS