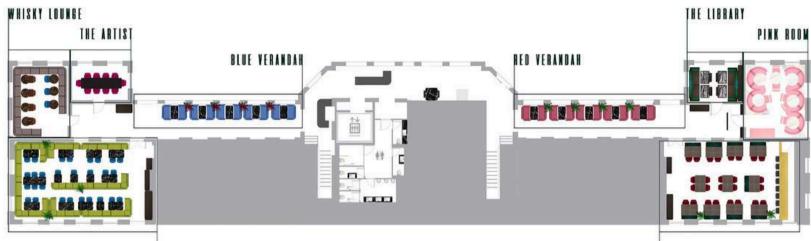

## FLOOR PLAN

#### West Wing

Seating Capacity: 138 guests Cocktail Reception: 150 guests

#### **Grand** Café

Seating Capacity: 80 guests Cocktail Reception: 100 guests Microphone and projector can be provided

#### Whisky Lounge Seating Capacity: 26 guests Cocktail Reception: 35 guests

The Artist Seating Capacity: 12 guests FÙ BAR

#### East Wing Seating Capacity: 96 guests Cocktail Reception: 150 guests

#### Fù Bar

Seating Capacity: 50 guests Cocktail Reception: 70 guests Microphone and projector can be provided

**Pink Room** Seating Capacity: 18 guests Cocktail Reception: 25 guests

The Library Seating Capacity: 8 guests

### WEST WING

### **GRAND CAFÉ**

**BLUE VERANDAH** 

WHISKY LOUNGE

THE ARTIST

## EAST WING

FÙ BAR

#### THE LIBRARY

**Red Verandah** 