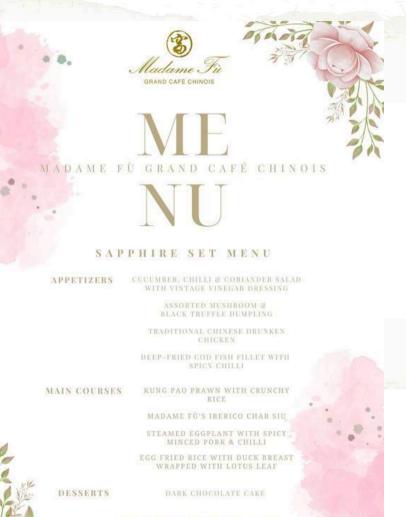

### SAMPLE MENU DESIGN

CUCUMBER, CHILLI & CORIANDER SALAD WITH VINTAGE VINEGAR DRESSING

ASSORTED MUSHROOM & BLACK TRUFFLE DUMPLING

TRADITIONAL CHINESE DRUNKEN CHICKEN

DEEP-FRIED COD FISH FILLET WITH SPICY CHILLI

ourses ain

KUNG PAO PRAWN WITH CRUNCHY RICE MADAME FÜ'S IBERICO CHAR SIU STEAMED EGGPLANT WITH SPICY MINCED PORK & CHILLI EGG FRIED RICE WITH DUCK BREAST WRAPPED WITH LOTUS LEAF

DARK CHOCOLATE CAKE ALL PRICES ARE IN IREE AND ARE SUBJECT TO OUS SERVICE ULARGE WHOLE EVENT MUST PARTICIPATE \*THE MENT REQUIRES AT LEAST OF PARTICIPANTS

SXXX PER PERSON (FAMILY STYLE)

HOW TO REACH US