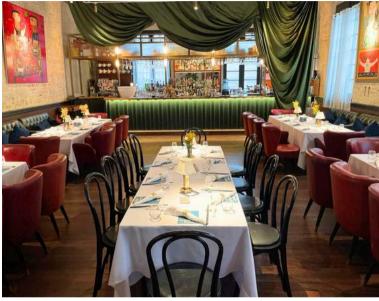

## MADAME FÙ GRAND CAFÉ CHINOIS

Located in the heart of Tai Kwun in Central on Hong Kong Island, Madame Fù brings back the experience and ambience of a bygone era set in our beautifully restored colonial building. With six (6) exquisite rooms and two (2) Verandahs, we offer a range of options to accommodate your wedding desires. Whether it's an intimate luncheon for 20 in The Pink Room or a grand three-day affair encompassing the entire venue, our experienced events team will craft a bespoke wedding experience that will be cherished forever.

Each room: The Pink Room, The Library, The Fù Bar, The Grand Café, Whiskey Lounge & The Artist have been expertly designed to bring a sense of culture and to allow for perfect environments to entertain and indulge in with family and friends. Enjoy our extensive art displays in each room whilst you dine in style and beauty or allow yourself to relax upon their utopian outside Verandahs and enjoy the city flash before you.

#### **Grand** Café

Seating Capacity: 80 guests Cocktail Reception: 100 guests Microphone and projector can be provided