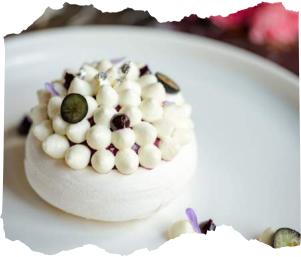

ourses ain

KUNG PAO PRAWN WITH CRUNCHY RICE MADAME FÜ'S IBERICO CHAR SIU STEAMED EGGPLANT WITH SPICY MINCED PORK & CHILLI EGG FRIED RICE WITH DUCK BREAST WRAPPED WITH LOTUS LEAF

DARK CHOCOLATE CAKE ALL PRICES ARE IN IREE AND ARE SUBJECT TO OUS SERVICE ULARGE WHOLE EVENT MUST PARTICIPATE \*THE MENT REQUIRES AT LEAST OF PARTICIPANTS