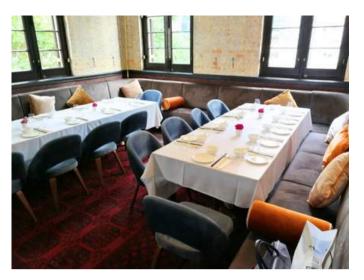

## MADAME FÙ GRAND CAFÉ CHINOIS

Located in the heart of Tai Kwun in Central on Hong Kong Island, Madame Fù brings back the experience and ambience of a bygone era set in our beautifully restored colonial building. With six (6) exquisite rooms and two (2) Verandahs, we offer a range of options to accommodate your wedding desires. Whether it's an intimate luncheon for 20 in The Pink Room or a grand three-day affair encompassing the entire venue, our experienced events team will craft a bespoke wedding experience that will be cherished forever.

Each room: The Pink Room, The Library, The Fù Bar, The Grand Café, Whiskey Lounge & The Artist have been expertly designed to bring a sense of culture and to allow for perfect environments to entertain and indulge in with family and friends. Enjoy our extensive art displays in each room whilst you dine in style and beauty or allow yourself to relax upon their utopian outside Verandahs and enjoy the city flash before you.

#### Fù Bar

Seating Capacity: 50 guests Cocktail Reception: 70 guests Microphone and projector can be provided

**Pink Room** Seating Capacity: 18 guests Cocktail Reception: 25 guests

The Library Seating Capacity: 8 guests