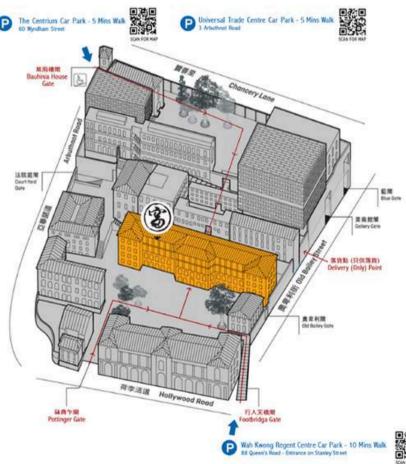

### HOW TO GET TO MADAME FÙ

Located in one of the most popular sites in Central – 3rd floor of Barrack Block, Tai Kwun. Bordered on three sides by Old Bailey Street, Hollywood Road and Arbuthnot Road, while Chancery Lane runs along the southern (upper) prison wall. The Central Mid–Levels Escalator is connected to the compound by a footbridge constructed at the intersection of Hollywood Road and Old Bailey Street in order to provide easier access to the site