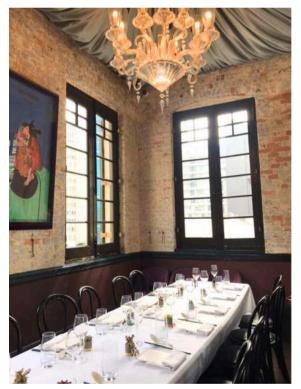

## MADAME FÙ GRAND CAFÉ CHINOIS

Located in the heart of Tai Kwun in Central on Hong Kong Island, Madame Fù brings back the experience and ambience of a bygone era set in our beautifully restored colonial building. With six (6) exquisite rooms and two (2) Verandahs, we offer a range of options to accommodate your wedding desires. Whether it's an intimate luncheon for 20 in The Pink Room or a grand three-day affair encompassing the entire venue, our experienced events team will craft a bespoke wedding experience that will be cherished forever.

Each room: The Pink Room, The Library, The Fù Bar, The Grand Café, Whiskey Lounge & The Artist have been expertly designed to bring a sense of culture and to allow for perfect environments to entertain and indulge in with family and friends. Enjoy our extensive art displays in each room whilst you dine in style and beauty or allow yourself to relax upon their utopian outside Verandahs and enjoy the city flash before you.

#### Fù Bar

Seating Capacity: 50 guests Cocktail Reception: 70 guests Microphone and projector can be provided

**Pink Room** Seating Capacity: 18 guests Cocktail Reception: 25 guests

The Library Seating Capacity: 8 guests