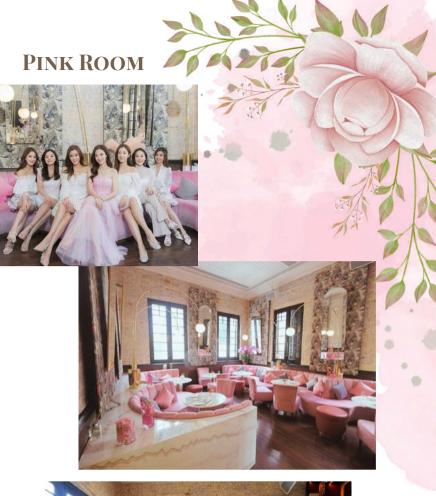

## MADAME FÙ GRAND CAFÉ CHINOIS

Located in the heart of Tai Kwun in Central on Hong Kong Island, Madame Fù brings back the experience and ambience of a bygone era set in our beautifully restored colonial building. With six (6) exquisite rooms and two (2) Verandahs, we offer a range of options to accommodate your wedding desires. Whether it's an intimate luncheon for 20 in The Pink Room or a grand three-day affair encompassing the entire venue, our experienced events team will craft a bespoke wedding experience that will be cherished forever.

#### Fù Bar

Seating Capacity: 50 guests Cocktail Reception: 70 guests Microphone and projector can be provided

**Pink Room** Seating Capacity: 18 guests Cocktail Reception: 25 guests

The Library Seating Capacity: 8 guests