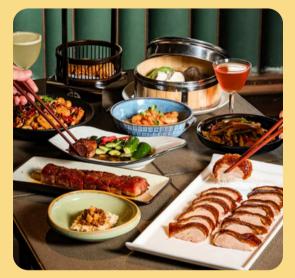

## ABOUT US

Discover the allure of Madame Fù, a contemporary Chinese restaurant nestled within the iconic 1880's colonial building of Tai Kwun heritage compound in Central. Indulge in an exceptional culinary journey, savouring exquisite dim sum, diverse à la carte options (including vegetarian, vegan & gluten-free options), and delectable desserts. With our picturesque charm of our Verandahs and six (6) distinct dining rooms, our team creates unforgettable occasions, from intimate gatherings to grand events. Lasting impressions are our specialty.